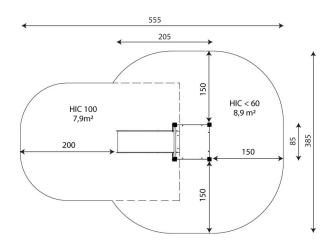

## Amount of safe surface corresponding with free fall height:

| HIC <60 | 8,9 m <sup>2</sup> |
|---------|--------------------|
| HIC 100 | 7,9 m <sup>2</sup> |

Data is subject to change without prior notice.