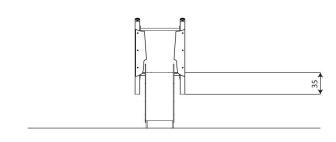

## **Product data**

| )5 cm       |
|-------------|
| i cm        |
| 30 cm       |
| - 8 years   |
| kids        |
| 5,8 m2      |
| 60 cm       |
| i cm        |
| 76-1:2017   |
| i kg        |
| 60x52x15 cm |
| S           |
|             |
|             |