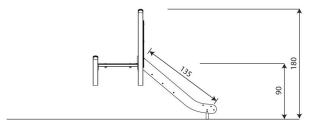

## **Product data**

| )5 cm       |
|-------------|
| i cm        |
| 30 cm       |
| - 8 years   |
| kids        |
| 5,8 m2      |
| 60 cm       |
| i cm        |
| 76-1:2017   |
| i kg        |
| 60x52x15 cm |
| S           |
|             |
|             |