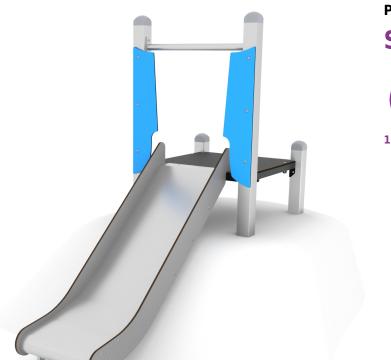

# **SOLO 1752**

# **Material specification**

- Powder galvanized and powder coated or stainless steel construction of 80 x 80 mm profile,
- Platforms made of durable anti-slip and waterproof HPL plate,
- Side panels made of durable HDPE plate, resistant to weather conditions
- Slides made of stainless steel with durable HDPE side panels,
- Stainless steel bars,
- Stainless steel screws and/or screws covered with plastic caps,
- Safe end caps on top of the structure made of rubber or polypropylene,

## **Product data**

| )5 cm       |
|-------------|
| i cm        |
| 30 cm       |
| - 8 years   |
| kids        |
| 5,8 m2      |
| 60 cm       |
| i cm        |
| 76-1:2017   |
| i kg        |
| 60x52x15 cm |
| S           |
|             |
|             |