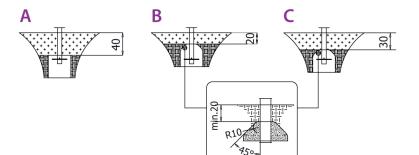

# Surfaces according to EN 1176-1:2017

|                                 | Description (mm)              | Layer thickness<br>(cm) | Maximum fall<br>heights (cm) |
|---------------------------------|-------------------------------|-------------------------|------------------------------|
| Turf/ top layer of soil (A,B,C) | -                             | -                       | ≤100                         |
| hark (A ()                      | Particle size from 20         | 30                      | ≤200                         |
|                                 | to 80                         | 40                      | ≤300                         |
| woodchips (A,C)                 | Particle size from 5<br>to 30 | 30                      | ≤200                         |
|                                 |                               | 40                      | ≤300                         |
| sand or gravel (A,C)            | Particle size from            | 30                      | ≤200                         |
|                                 | 0,25 to 8                     | 40                      | ≤300                         |
| synthetic attested<br>(A,B,C)   | Tested according to EN 1177   |                         | 100                          |