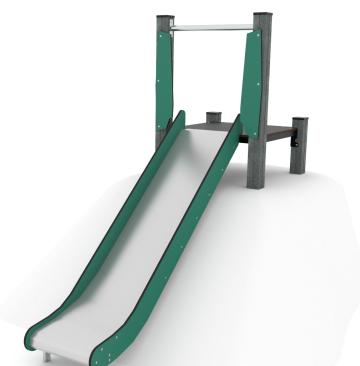

#### **Product data**

| 239 cm       |
|--------------|
| 84 cm        |
| 201 cm       |
| 3 - 14 years |
| 3 kids       |
| 17,9 m2      |
| <60 cm       |
| 35 cm        |
| 1176-1:2017  |
| 30 kg        |
| 205x52x15 cm |
| YES          |
| 3,0 h        |
|              |