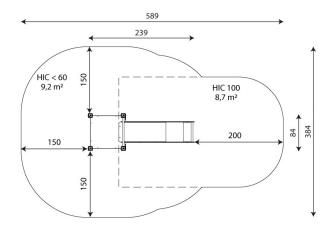

#### Amount of safe surface corresponding with free fall height:

| HIC <60 | <b>9,2</b> m <sup>2</sup> |  |
|---------|---------------------------|--|
| HIC 100 | 8,7 m <sup>2</sup>        |  |

Data is subject to change without prior notice.