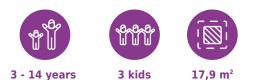

#### **Product data**

| 239 cm       |
|--------------|
| 84 cm        |
| 201 cm       |
| 3 - 14 years |
| 3 kids       |
| 17,9 m2      |
| <60 cm       |
| 35 cm        |
| 1176-1:2017  |
| 30 kg        |
| 205x52x15 cm |
| YES          |
| 3,0 h        |
|              |