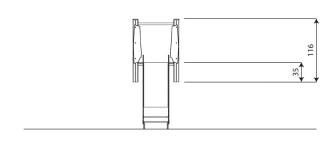

#### **Product data**

| 239 cm       |
|--------------|
| 84 cm        |
| 201 cm       |
| 3 - 14 years |
| 3 kids       |
| 17,9 m2      |
| <60 cm       |
| 35 cm        |
| 1176-1:2017  |
| 30 kg        |
| 205x52x15 cm |
| YES          |
| 3,0 h        |
|              |