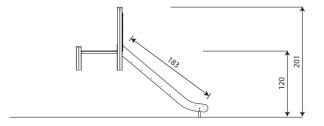

#### **Product data**

| 239 cm       |
|--------------|
| 84 cm        |
| 201 cm       |
| 3 - 14 years |
| 3 kids       |
| 17,9 m2      |
| <60 cm       |
| 35 cm        |
| 1176-1:2017  |
| 30 kg        |
| 205x52x15 cm |
| YES          |
| 3,0 h        |
|              |