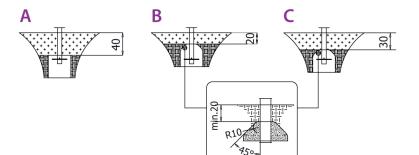

### Surfaces according to EN 1176-1:2017

|                                 | Description (mm)                | Layer thickness<br>(cm) | Maximum fall<br>heights (cm) |
|---------------------------------|---------------------------------|-------------------------|------------------------------|
| Turf/ top layer of soil (A,B,C) | -                               | -                       | ≤100                         |
| bark (A,C)                      | Particle size from 20<br>to 80  | 30                      | ≤200                         |
|                                 |                                 |                         | ≤300                         |
| woodching (A_C)                 | Particle size from 5<br>to 30   | 30<br>40                | ≤200                         |
| woodchips (A,C)                 |                                 |                         | ≤300                         |
| sand or gravel (A,C)            | Particle size from<br>0,25 to 8 | m 30 40                 | ≤200                         |
|                                 |                                 |                         | ≤300                         |
| synthetic attested<br>(A,B,C)   | Tested according to EN 1177     |                         | 100                          |