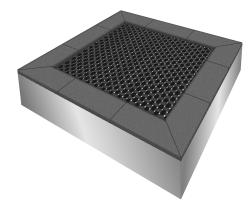

## **Product data**

| Length                      | 200 cm  |
|-----------------------------|---------|
| Width                       | 200 cm  |
| Total height                | 5 cm    |
| Safety zone                 | 26,2 m2 |
| Free fall height            | 90 cm   |
| Availability of spare parts | YES     |

# Material specification

- Frame made of special hot-dip galvanized steel for below ground level installation,
- The reinforced mesh of belt material features with high level of vandalism safety,