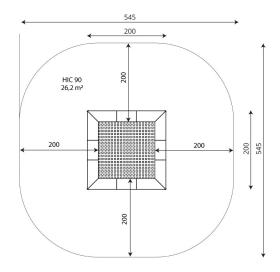

## **Product data**

| Length                      | 200 cm  |
|-----------------------------|---------|
| Width                       | 200 cm  |
| Total height                | 5 cm    |
| Safety zone                 | 26,2 m2 |
| Free fall height            | 90 cm   |
| Availability of spare parts | YES     |