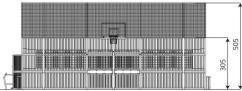

### **Product data**

| Length                         | 2470 cm            |
|--------------------------------|--------------------|
| Width                          | 1195 cm            |
| Total height                   | 505 cm             |
| Age group                      | 3+ years           |
| In accordance with norm EN     | 15312:2007+A1:2010 |
| Weight of the heaviest part    | 17,5 kg            |
| Dimensions of the largest part | 564 cm             |
| Availability of spare parts    | YES                |
|                                |                    |