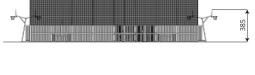

### **Product data**

| Length                         | 2470 cm            |
|--------------------------------|--------------------|
| Width                          | 1195 cm            |
| Total height                   | 505 cm             |
| Age group                      | 3+ years           |
| In accordance with norm EN     | 15312:2007+A1:2010 |
| Weight of the heaviest part    | 17,5 kg            |
| Dimensions of the largest part | 564 cm             |
| Availability of spare parts    | YES                |
|                                |                    |