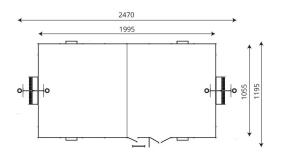

### **Product data**

| Length                         | 2470 cm            |
|--------------------------------|--------------------|
| Width                          | 1195 cm            |
| Total height                   | 505 cm             |
| Age group                      | 3+ years           |
| In accordance with norm EN     | 15312:2007+A1:2010 |
| Weight of the heaviest part    | 17,5 kg            |
| Dimensions of the largest part | 564 cm             |
| Availability of spare parts    | YES                |
|                                |                    |