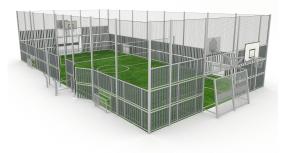

# Product technical sheet ARENA 242011-003

# **Additional information**

- Generally available equipment for practicing many sports; equipment adapted for the disabled;
- an easily visible information board about compliance with the PN-EN 15312+A1:2010 standard should be provided near the device;
- equipment has a certificate issued by an accredited entity or a declaration of conformity;
- no sharp edges or chinks that would pose a danger of jimming the head, fingers or any other body parts;
- anchoring on flat surface, 80/70/60 cm deep;
- render is for reference only, the actual appearance of the equipment and its color may vary;